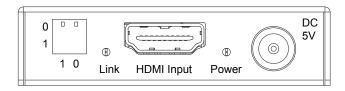

## **Specifications**

Extends HDMI up to a distances of 40m over a single CAT cable (1080i up to 50m)

Supports video resolutions including VGA-WUXGA and 480i-1080p

Supports Bi-directional IR from all input and output locations

Supports LPCM 7.1CH, Dolby TrueHD, Dolby Digital Plus and DTS-HD Master Audio transmission

Supports 3D signal display

Supplied with Blustream IR receiver and emitter

Requires local power at both Transmitter and Receiver