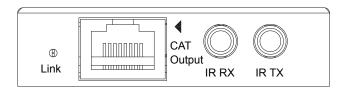

## **Specifications**

Extends HDMI up to a distances of 40m over a single CAT cable (1080i up to 50m)

Supports video resolutions including VGA-WUXGA and 480i-1080p

Supports Bi-directional IR from all input and output locations

Supports LPCM 7.1CH, Dolby TrueHD, Dolby Digital Plus and DTS-HD Master Audio transmission

Supports 3D signal display

Supplied with Blustream IR receiver and emitter

Requires local power at both Transmitter and Receiver