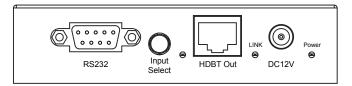

Switchable VGA and HDMI inputs

Supports bi-directional PoE (Power over Ethernet) to power either transmitter or receiver

Supports bi-directional IR from all input and output locations

Supports LPCM 7.1CH, Dolby TrueHD, Dolby Digital Plus and DTS-HD Master Audio transmission