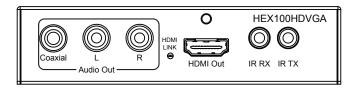

Switchable VGA and HDMI inputs

Supports bi-directional PoE (Power over Ethernet) to power either transmitter or receiver

Supports bi-directional IR from all input and output locations

Supports LPCM 7.1CH, Dolby TrueHD, Dolby Digital Plus and DTS-HD Master Audio transmission

Supports audio breakout via LPCM and Coaxial

Supports 3D signal display

VGA input is scaled to 1080p