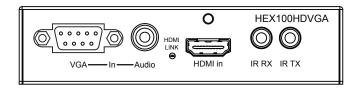

Switchable VGA and HDMI inputs

Supports bi-directional PoE (Power over Ethernet) to power either transmitter or receiver

Supports bi-directional IR from all input and output locations

Supports LPCM 7.1CH, Dolby TrueHD, Dolby Digital Plus and DTS-HD Master Audio transmission