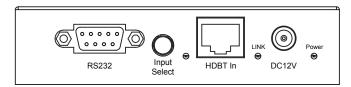

Switchable VGA and HDMI inputs

Supports bi-directional PoE (Power over Ethernet) to power either transmitter or receiver

Supports bi-directional IR from all input and output locations

Supports LPCM 7.1CH, Dolby TrueHD, Dolby Digital Plus and DTS-HD Master Audio transmission