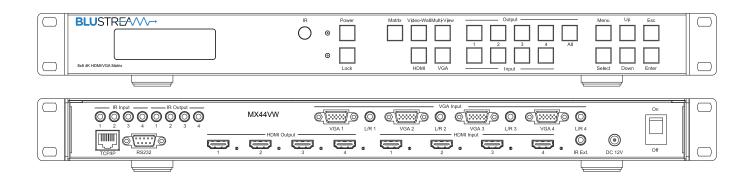

## MX44VW

4x4 4K Seamless Switching HDMI/VGA Matrix with Video Wall and Multi-viewer feature, IR routing, RS-232, IR & TCP/IP Control

## Description

Our MX44VW 4K HDMI/VGA matrix is a multi-purpose high-speed video processing system. The MX44VW can be configured for 3 different output modes. The MX44VW can perform as a 4x4 seamless matrix switcher, as a 2x2, 4x1 or 1x4 video wall solution and as a quad multi-view presentation system. Inputs can be assigned as either HDMI or VGA with associated L/R analogue audio with control of the switcher via the front-panel push buttons, IR remote control, RS-232 interface and TCP/IP.

## **Specifications**

Operational modes: 4x4 Matrix (HDMI or VGA inputs) / Video wall (2x2, 4x1, 1x4) / Multi-viewer mode with preset layouts

Features 4x video inputs that can be configured as HDMI video or VGA video with associated L/R analogue audio