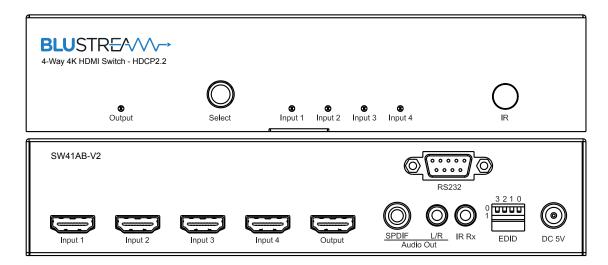

## SW41AB-V2

4-Way 4K HDMI Switch, HDMI 2.0, HDCP 2.2

## Specifications

Features 4x HDMI inputs which can be switched to single HDMI output

Supports full HDMI 2.0 specification 4K UHD video (4K @60Hz 4:4:4)

HDCP 2.2 compliant

Supports 3D signal display

Supports all industry standard video resolutions including VGA-WUXGA and 480i-4K

Supports all known HDMI audio formats including Dolby TrueHD, Dolby Atmos, Dolby Digital Plus and DTS-HD

Master Audio transmission

HDMI audio breakout to analogue L/R audio and Coaxial digital outputs concurrently

Control via front panel, RS-232 and IR

Advanced EDID management