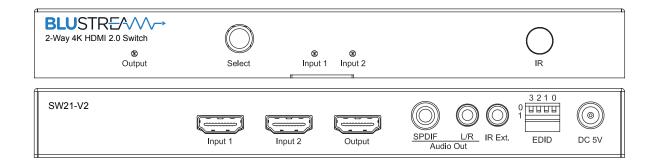

## SW21AB-V2

2-Way 4K HDMI Switch, HDMI 2.0, HDCP 2.2

## **Specifications**

Features 2x HDMI inputs which can be switched to single HDMI output

Supports full HDMI 2.0 specification 4K UHD video (4K @60Hz 4:4:4)

HDCP 2.2 compliant

Supports 3D signal display

Supports all industry standard video resolutions including VGA-WUXGA and 480i-4K

Supports all known HDMI audio formats including Dolby TrueHD, Dolby Atmos, Dolby Digital Plus and DTS-HD

Master Audio transmission

HDMI audio breakout to analogue L/R audio and Coaxial digital outputs concurrently

Control via front panel and IR

Advanced EDID management